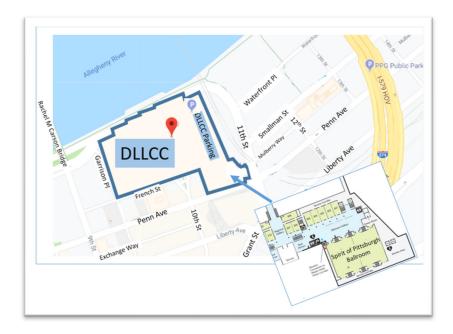

## **DAVID L. LAWRENCE CONVENTION CENTER (DLLCC)**

1000 Fort Duquesne Boulevard, Pittsburgh, Pa 15222

http://www.pittsburghcc.com/directions-parking/

## **Convention Center Entrances:**

Please visit the board's web site at http://www.pabarexam.org often for the latest updates on the administration of the bar examination