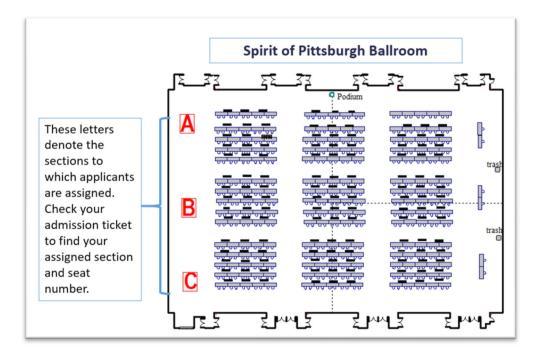

## **REPORT TO BALLROOM GALLERY FOR REGISTRATION (3<sup>RD</sup> FLOOR)** – AT THE TIME ASSIGNED ON YOUR TICKET

**MAIN TESTING WILL BE IN THE SPIRIT OF PITTSBURGH BALLROOM** -- You will be admitted shortly after arrival and after storing your personal belongings.